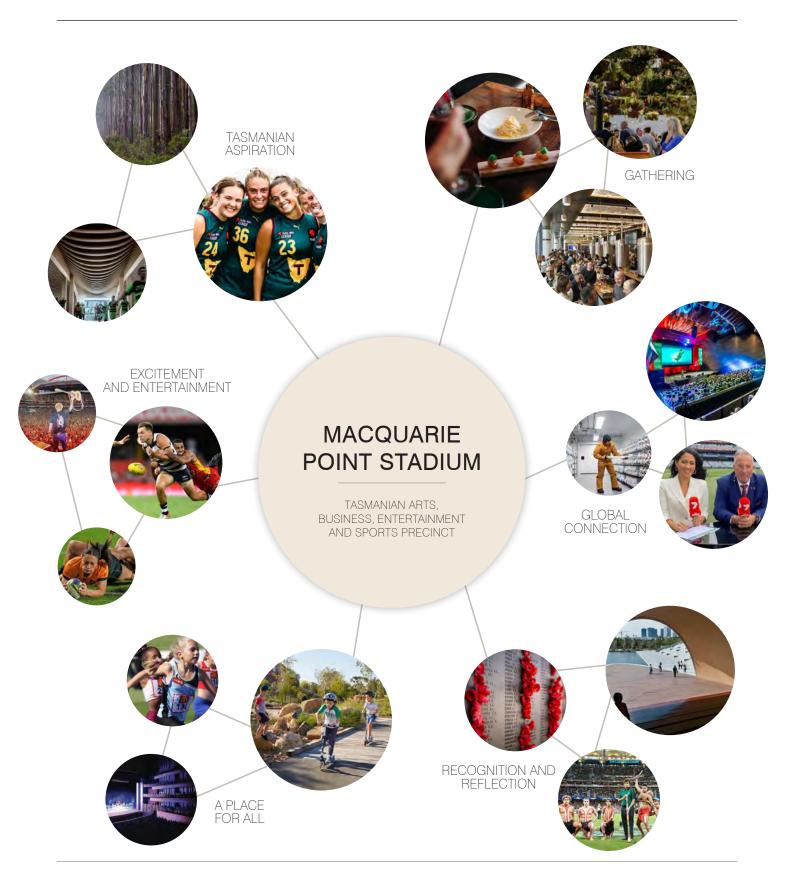

# MACQUARIE POINT STADIUM

Tasmanian Arts, Business, Entertainment and Sports Precinct

This document proposes themes, images and activities to provoke thinking about what a contemporary offer might be in a Tasmanian context. Six themes with associated sub-theme activities are illustrated. Not all are needed; not all will fit; the aim is to find and form social and community links using images, descriptions and ambitions.

### EXCITEMENT AND ENTERTAINMENT

The world-class Macquarie Point Stadium enables the presentation of major sporting, cultural and entertainment events with a planned seating capacity of 23,000 people in sports mode and up to 30,000 in entertainment mode. The stadium will host AFL, AFLW, soccer, rugby, basketball, boxing, WWE, other sports and cultural events including

## A PLACE FOR ALL

More than just a stadium, Macquarie Point Stadium forms part of a precinct for all; a place where the community feel they belong. A place to experience and be inspired, engaging fans and adding to the fan-journey (way beyond the pre-match and the final siren). It will be both a major events precinct as well as a community precinct where locals, vistors and Tasmanians dwell, mingle and share their experiences to the world via social

### TASMANIAN ASPIRATION

Macquarie Point Stadium will exude Tasmanian placemaking and present a destination that celebrates and advances all things Tasmanian. A place to expand our aspirations and future opportunities, elevate Tasmania's brand and invite transformative experiences. Incorporating next generation businesses and virtual workplaces (state-of-the art work

## GATHERING

Macquarie Point Stadium presents a destination to gather and connect throughout 365 days of the year through local produce markets, cafés, restaurants and destination dining, bars, street food pop-ups, external activated spaces, retail, playgrounds

## RECOGNITION AND REFLECTION

Creating an equitable and inclusive precinct invites opportunity for recognition, wellness, self-health, contemplation and reflection through cultural values and activities. Acknowledging the footprints of our past brings us to a shared aspiration of the

### GLOBAL CONNECTIVITY

The precinct is a portal that links Tasmania with the rest of the world and brings the world to Tasmania. It advances Tasmania's global visibility through digital interconnectivity, expo's, world leading research, business and retail launches, the gateway to the Antarctic and the rest of the world. A strong education and research institution presence (including primary, secondary,