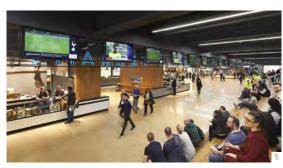

### EXCITEMENT AND ENTERTAINMENT

The world-class Macquarie Point Stadium enables the presentation of major sporting, cultural and entertainment events with a planned seating capacity of 23,000 people in sports mode and up to 30,000 in entertainment mode. The stadium will host AFL, AFLW, soccer, rugby, basketball, boxing, WWE, other sports and cultural events including

outdoor concerts, performance and ice shows. It will join other Australian stadia capable of attracting and promoting international (concert) artists and offer for the first time, long-awaited affordable access (for locals) and significant tourism opportunities, by securing and promoting such events in Tasmania.