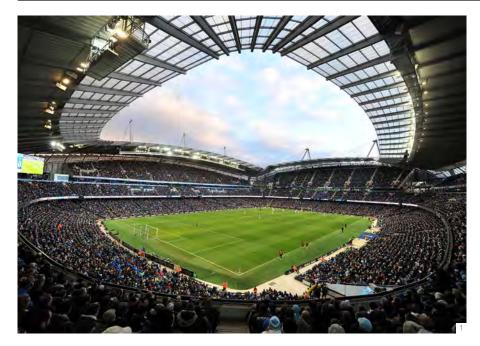

### EXCITEMENT AND ENTERTAINMENT

The world-class Macquarie Point Stadium enables the presentation of major sporting, cultural and entertainment events with a planned seating capacity of 23,000 people in sports mode and up to 30,000 in entertainment mode. The stadium will host AFL, AFLW, soccer, rugby, basketball, boxing, WWE, other sports and cultural events including

outdoor concerts, performance and ice shows. It will join other Australian stadia capable of attracting and promoting international (concert) artists and offer for the first time, long-awaited affordable access (for locals) and significant tourism opportunities, by securing and promoting such events in Tasmania.