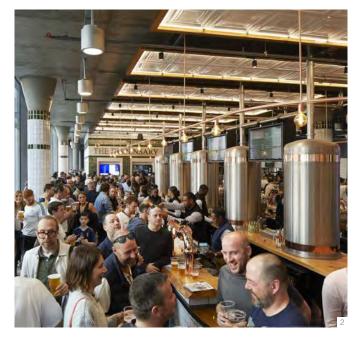

## GATHERING

Macquarie Point Stadium presents a destination to gather and connect throughout 365 days of the year through local produce markets, cafés, restaurants and destination dining, bars, street food pop-ups, external activated spaces, retail, playgrounds

and water experiences. A place for Tasmanians and our visitors to come together. A place that is in the top 10 most Instagrammed locations in Australia.