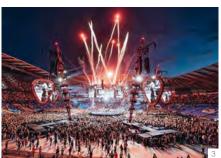

### EXCITEMENT AND ENTERTAINMENT

The world-class Macquarie Point Stadium enables the presentation of major sporting, cultural and entertainment events with a planned seating capacity of 23,000 people in sports mode and up to 30,000 in entertainment mode. The stadium will host AFL, AFLW, soccer, rugby, basketball, boxing, WWE, other sports and cultural events including

outdoor concerts, performance and ice shows. It will join other Australian stadia capable of attracting and promoting international (concert) artists and offer for the first time, long-awaited affordable access (for locals) and significant tourism opportunities, by securing and promoting such events in Tasmania.