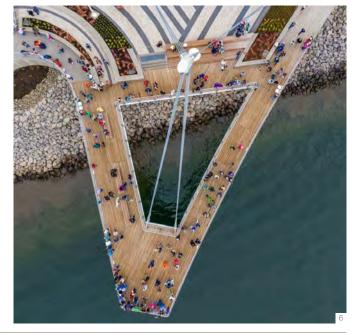

## GATHERING

Macquarie Point Stadium presents a destination to gather and connect throughout 365 days of the year through local produce markets, cafés, restaurants and destination dining, bars, street food pop-ups, external activated spaces, retail, playgrounds

and water experiences. A place for Tasmanians and our visitors to come together. A place that is in the top 10 most Instagrammed locations in Australia.